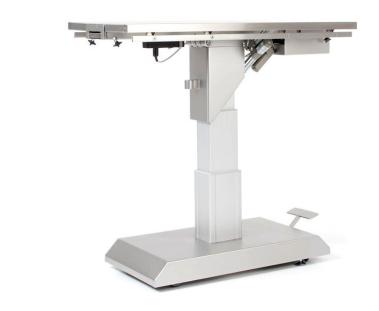

## V-top Surgery Table

The most functional veterinary surgery table in the world!

Clean and modern design.

Very **stable** and rigid construction.

Made from stainless steel with an **innovative** electropolishing treatment. This is the most ergonomic and functional veterinary surgery table on the market. In addition, this table can be regulated to the maximum height up to 115 cm. It's the highest and most stable surgery table on the market.

## **Product Information**

- Table top dimensions 1200x600 mm
- Removable drainage system
- Adjustable height 585-1150 mm
- Weight 85 kg
- Motors 4 pcs, 24V
- Electrical outlets for accessories 3 pcs
- Tilting 0-21 degrees
- V-top angle adjustments 0-45 degrees
- Stainless steel frame and V-top plates
- Max load 150 kg
- 4 castors with central breaking system
- 2 stainless steel EURO side rails