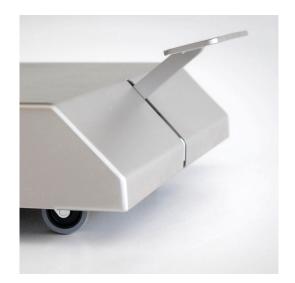

- It is possible to install a 40 cm **V-top extension** for the table for treatment of larger animals.
- Centrally lockable castors makes it easy to move the table if needed for procedures, cleaning or transfer.