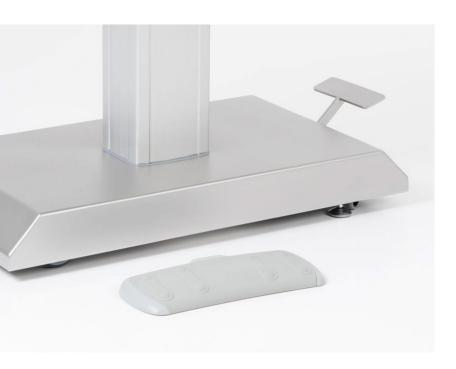

the table.





There are rails under the edges of the work surface for **mounting accessories**.



- EQUA V-top table strong structure guarantees maximum stability even on the highest position of the table.
- The **stainless steel surface** has undergone innovative chemical treatment which makes it easy to clean. This treatment makes stainless steel surface as **anti-bacterial** as possible.

- It is possible to install a 40 cm **V-top extension** for the table for treatment of larger animals.
- Centrally lockable castors makes it easy to move the table if needed for procedures, cleaning or transfer.



The V-top plates **warming** is available as an accessory. Unique heat distributing system with low power infrared heaters keeps the plates safely warm without any cold or hot spots.







■ EQUA V-top table has been developed in cooperation with educational institutions, specialists from veterinary clinics and engineers from EQUA.



## **Product Information**

- Table top dimensions 1200x600 mm
- Removable drainage system
- Adjustable height 585-1150 mm
- Weight 85 kg
- Motors 4 pcs, 24V
- Electrical outlets for accessories 3 pcs
- Tilting 0-21 degrees
- V-top angle adjustments 0-45 degrees
- Stainless steel frame and V-top plates
- Max load 150 kg
- 4 castors with central breaking system
- 2 stainless steel EURO side rails

## **Extras**

- V-top extension 40 cm
- Side table with positioning arm
- Table top warming 37 degrees. ON/OFF option
- Quick-release, cam cleat tie-down attachment