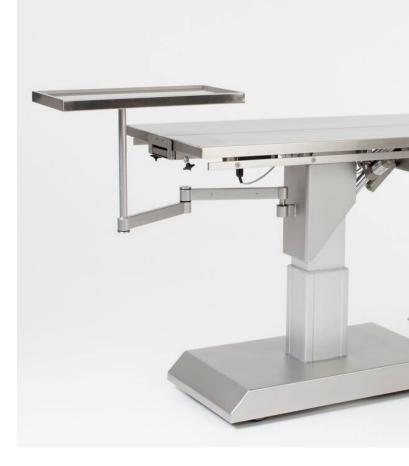

## **Extras**

- V-top extension 40 cm
- Side table with positioning arm
- Table top warming 37 degrees. ON/OFF option
- Quick-release, cam cleat tie-down attachment