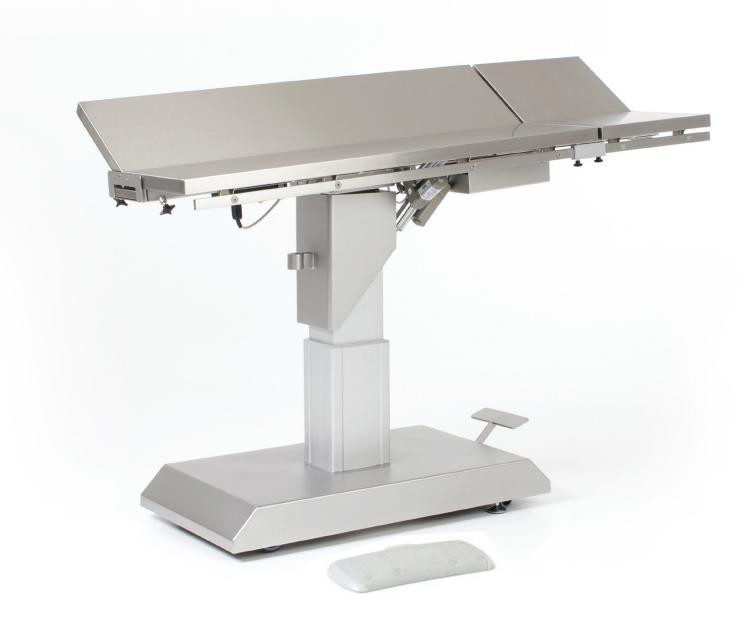

## V-top Surgery Table

The most functional veterinary surgery table in the world!

Clean and modern design.

Very **stable** and rigid construction.

Made from stainless steel with an **innovative** electropolishing treatment. This is the most ergonomic and functional veterinary surgery table on the market. In addition, this table can be regulated to the maximum height up to 115 cm. It's the highest and most stable surgery table on the market.

- The top **V-plates** of the surgery table are separately adjusted by motors which helps to position the patient during procedures.
- The 4 motors of the surgery table guarantee maximum ergonomy and multi-functionality.
- There is a **pull-out basin** for draining fluids in the centre of the table.

## **Product Information**

- Table top dimensions 1200x600 mm
- Removable drainage system
- Adjustable height 585-1150 mm
- Weight 85 kg
- Motors 4 pcs, 24V
- Electrical outlets for accessories 3 pcs
- Tilting 0-21 degrees
- V-top angle adjustments 0-45 degrees
- Stainless steel frame and V-top plates
- Max load 150 kg
- 4 castors with central breaking system
- 2 stainless steel EURO side rails