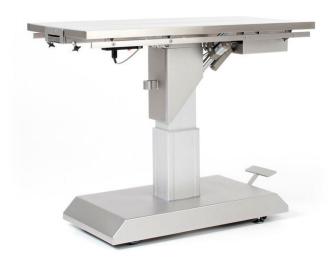

## V-top Surgery Table

The most functional veterinary surgery table in the world!

Clean and modern design.

Very **stable** and rigid construction.

Made from stainless steel with an **innovative** electropolishing treatment. This is the most ergonomic and functional veterinary surgery table on the market. In addition, this table can be regulated to the maximum height up to 115 cm. It's the highest and most stable surgery table on the market.

- The top **V-plates** of the surgery table are separately adjusted by motors which helps to position the patient during procedures.
- The 4 motors of the surgery table guarantee maximum ergonomy and multi-functionality.
- There is a **pull-out basin** for draining fluids in the centre of the table.

## **Product Information**

- Table top dimensions 1200x600 mm
- Removable drainage system
- Adjustable height 585-1150 mm
- Weight 85 kg
- Motors 4 pcs, 24V
- Electrical outlets for accessories 3 pcs
- Tilting 0-21 degrees
- V-top angle adjustments 0-45 degrees
- Stainless steel frame and V-top plates
- Max load 150 kg
- 4 castors with central breaking system
- 2 stainless steel EURO side rails