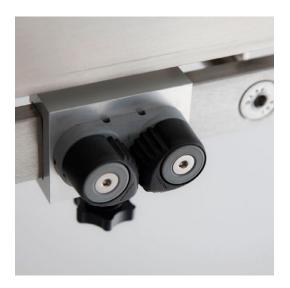

- The top **V-plates** of the surgery table are separately adjusted by motors which helps to position the patient during procedures.
- The 4 motors of the surgery table guarantee maximum ergonomy and multi-functionality.
- There is a **pull-out basin** for draining fluids in the centre of the table.