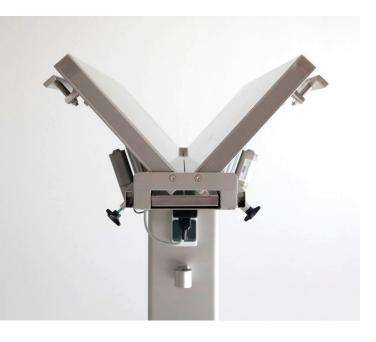

- The top **V-plates** of the surgery table are separately adjusted by motors which helps to position the patient during procedures.
- The 4 motors of the surgery table guarantee maximum ergonomy and multi-functionality.
- There is a **pull-out basin** for draining fluids in the centre of the table.