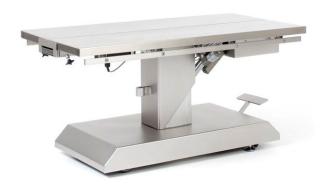

## V-top Surgery Table

The most functional veterinary surgery table in the world!

Clean and modern design.

Very **stable** and rigid construction.

Made from stainless steel with an **innovative** electropolishing treatment. This is the most ergonomic and functional veterinary surgery table on the market. In addition, this table can be regulated to the maximum height up to 115 cm. It's the highest and most stable surgery table on the market.

- The top **V-plates** of the surgery table are separately adjusted by motors which helps to position the patient during procedures.
- The 4 motors of the surgery table guarantee maximum ergonomy and multi-functionality.
- There is a **pull-out basin** for draining fluids in the centre of the table.

## **Product Information**

- Table top dimensions 1200x600 mm
- Removable drainage system
- Adjustable height 585-1150 mm
- Weight 85 kg
- Motors 4 pcs, 24V
- Electrical outlets for accessories 3 pcs
- Tilting 0-21 degrees
- V-top angle adjustments 0-45 degrees
- Stainless steel frame and V-top plates
- Max load 150 kg
- 4 castors with central breaking system
- 2 stainless steel EURO side rails