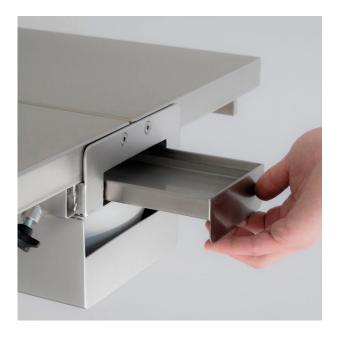

- The top **V-plates** of the surgery table are separately adjusted by motors which helps to position the patient during procedures.
- The 4 motors of the surgery table guarantee maximum ergonomy and multi-functionality.
- There is a **pull-out basin** for draining fluids in the centre of the table.

There are rails under the edges of the work surface for **mounting accessories**.

- EQUA V-top table strong structure guarantees maximum stability even on the highest position of the table.
- The **stainless steel surface** has undergone innovative chemical treatment which makes it easy to clean. This treatment makes stainless steel surface as **anti-bacterial** as possible.