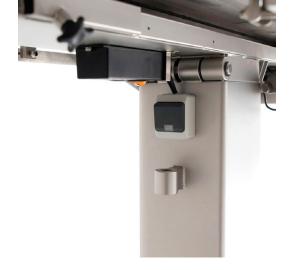

- The top **V-plates** of the surgery table are separately adjusted by motors which helps to position the patient during procedures.
- The 4 motors of the surgery table guarantee maximum ergonomy and multi-functionality.
- There is a **pull-out basin** for draining fluids in the centre of the table.

There are rails under the edges of the work surface for **mounting accessories**.

- EQUA V-top table strong structure guarantees maximum stability even on the highest position of the table.
- The **stainless steel surface** has undergone innovative chemical treatment which makes it easy to clean. This treatment makes stainless steel surface as **anti-bacterial** as possible.